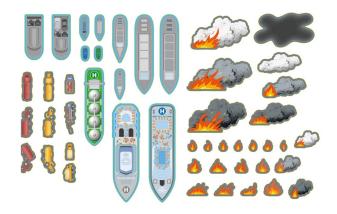

**COASTAL CITY MAP** 

MIDDLE EASTERN COASTAL CITY MAP

APPROPRIATE CUT-OUT VEHICLES & HAZARDS (SUPPLIED WITH ALL MAPS)