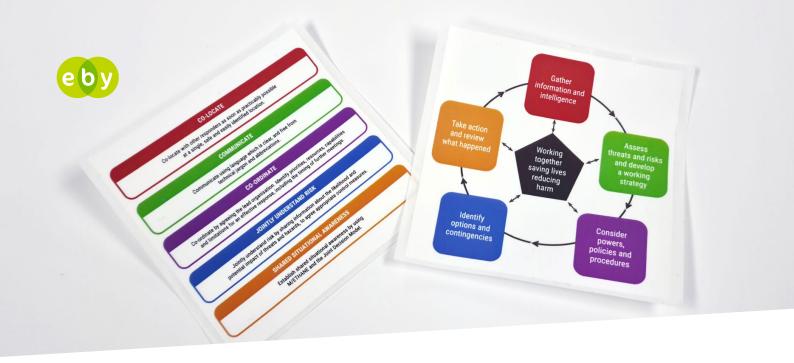

#### **AIDES MEMOIRE (IOR VERSION)**

| Qty   | Price    |
|-------|----------|
| 0-150 | 99p each |
| 150   | £143     |
| 250   | £188     |
| 300   | £256     |
| 500   | £450     |
| 1000  | £750     |
| 2000  | £1,400   |