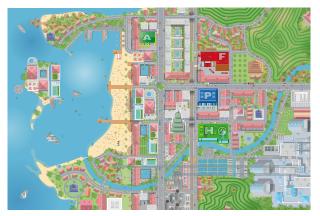

**MODERN CITY MAP** 

**ASIAN COASTAL CITY MAP** 

ARCHIPELAGO ISLANDS CITY MAP

# CITY MAPS (150X100CM), WITH INTERACTIVE CUT-OUT VEHICLES AND HAZARDS

| Qty     | Price                                             |
|---------|---------------------------------------------------|
| 1 set   | £357 - <b>click here</b> to specify required map  |
| 2 sets  | £625 - <b>click here</b> to specify required maps |
| 3 sets  | £895 - <b>click here</b> to specify required maps |
| 4 sets+ | Please <b>click here</b> to make an enquiry       |