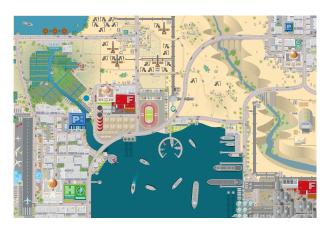

**COASTAL CITY MAP** 

MIDDLE EASTERN COASTAL CITY MAP

APPROPRIATE CUT-OUT VEHICLES & HAZARDS (SUPPLIED WITH ALL MAPS)

# PLANNING CITY MAP (150X100CM), WITH INTERACTIVE CUT-OUT VEHICLES AND HAZARDS

| Qty     | Price                                             |
|---------|---------------------------------------------------|
| 1 set   | £357 - <b>click here</b> to specify required map  |
| 2 sets  | £625 - <b>click here</b> to specify required maps |
| 3 sets  | £895 - <b>click here</b> to specify required maps |
| 4 sets+ | Please <b>click here</b> to make an enquiry       |