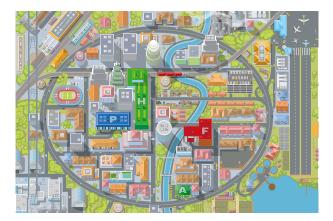

**MODERN CITY MAP** 

**ASIAN COASTAL CITY MAP** 

ARCHIPELAGO ISLANDS CITY MAP

# CITY MAPS (150X100CM), WITH INTERACTIVE CUT-OUT VEHICLES AND HAZARDS

| Qty     | Price                                             |
|---------|---------------------------------------------------|
| 1 set   | £357 - <b>click here</b> to specify required map  |
| 2 sets  | £625 - <b>click here</b> to specify required maps |
| 3 sets  | £895 - <b>click here</b> to specify required maps |
| 4 sets+ | Please <b>click here</b> to make an enquiry       |

**COASTAL CITY MAP** 

MIDDLE EASTERN COASTAL CITY MAP

APPROPRIATE CUT-OUT VEHICLES & HAZARDS (SUPPLIED WITH ALL MAPS)