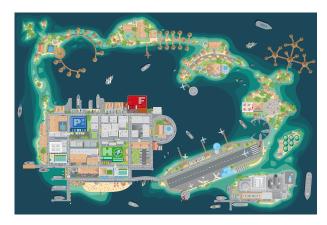

**MODERN CITY MAP** 

**ASIAN COASTAL CITY MAP** 

ARCHIPELAGO ISLANDS CITY MAP

# CITY MAPS (150X100CM), WITH INTERACTIVE CUT-OUT VEHICLES AND HAZARDS

| Qty     | Price                                             |
|---------|---------------------------------------------------|
| 1 set   | £357 - <b>click here</b> to specify required map  |
| 2 sets  | £625 - <b>click here</b> to specify required maps |
| 3 sets  | £895 - <b>click here</b> to specify required maps |
| 4 sets+ | Please <b>click here</b> to make an enquiry       |

**COASTAL CITY MAP** 

MIDDLE EASTERN COASTAL CITY MAP

APPROPRIATE CUT-OUT VEHICLES & HAZARDS (SUPPLIED WITH ALL MAPS)