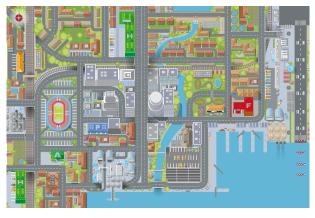

**COASTAL CITY MAP** 

MIDDLE EASTERN COASTAL CITY MAP

APPROPRIATE CUT-OUT VEHICLES & HAZARDS (SUPPLIED WITH ALL MAPS)

# PLANNING CITY MAP (150X100CM), WITH INTERACTIVE CUT-OUT VEHICLES AND HAZARDS

| Qty     | Price                                             |
|---------|---------------------------------------------------|
| 1 set   | £357 - <b>click here</b> to specify required map  |
| 2 sets  | £625 - <b>click here</b> to specify required maps |
| 3 sets  | £895 - <b>click here</b> to specify required maps |
| 4 sets+ | Please <b>click here</b> to make an enquiry       |