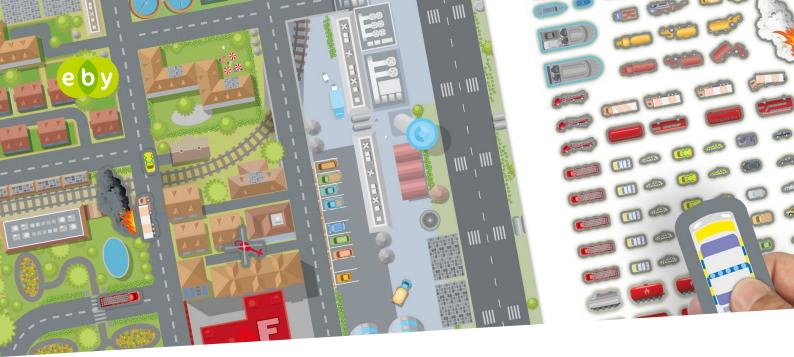

# CITY MAPS (150X100CM), WITH INTERACTIVE CUT-OUT VEHICLES AND HAZARDS

| Qty     | Price                                             |
|---------|---------------------------------------------------|
| 1 set   | £357 - <b>click here</b> to specify required map  |
| 2 sets  | £625 - <b>click here</b> to specify required maps |
| 3 sets  | £895 - <b>click here</b> to specify required maps |
| 4 sets+ | Please <b>click here</b> to make an enquiry       |

**COASTAL CITY MAP** 

MIDDLE EASTERN COASTAL CITY MAP

APPROPRIATE CUT-OUT VEHICLES & HAZARDS (SUPPLIED WITH ALL MAPS)

# PLANNING CITY MAP (150X100CM), WITH INTERACTIVE CUT-OUT VEHICLES AND HAZARDS

| Qty     | Price                                             |
|---------|---------------------------------------------------|
| 1 set   | £357 - <b>click here</b> to specify required map  |
| 2 sets  | £625 - <b>click here</b> to specify required maps |
| 3 sets  | £895 - <b>click here</b> to specify required maps |
| 4 sets+ | Please <b>click here</b> to make an enquiry       |